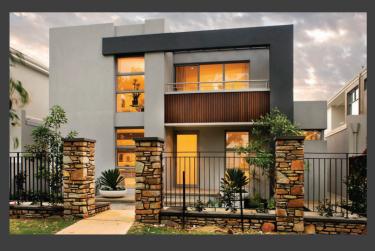

# ENDURAPANEL® IS A UNIQUE PLYWOOD PANELLING SYSTEM THAT CAN BE USED TO ENHANCE ANY LIVING SPACE.

- BALCONY CEILINGS
- ALFRESCO CEILINGS
- HOME THEATRE
- INTERNAL FEATURE WALLS & CEILINGS
- EXTERIOR CLADDING
- RESTAURANT CEILINGS