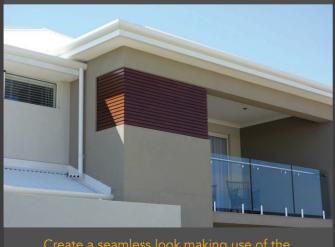

### CREATE THE PERFECT LOOK WITH ENDURAPANEL®

Create a seamless look making use of the tongue and grooved ends.

Or make a feature of the joins choosing either a 'slim line' or 'bold' cover strip.