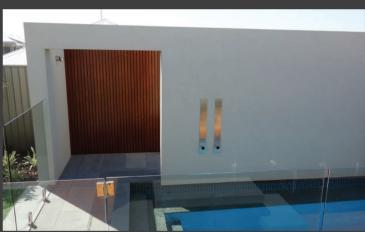

# ENDURAPANEL® IS A UNIQUE PLYWOOD PANELLING SYSTEM THAT CAN BE USED TO ENHANCE ANY LIVING SPACE.

- BALCONY CEILINGS
- ALFRESCO CEILINGS
- HOME THEATRE
- INTERNAL FEATURE WALLS & CEILINGS
- EXTERIOR CLADDING
- RESTAURANT CEILINGS

### CREATE THE PERFECT LOOK WITH ENDURAPANEL®

Create a seamless look making use of the tongue and grooved ends.

Or make a feature of the joins choosing either a 'slim line' or 'bold' cover strip.