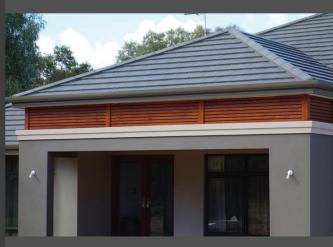

### CREATE THE PERFECT LOOK WITH ENDURAPANEL®

Create a seamless look making use of the tongue and grooved ends.

Or make a feature of the joins choosing either a 'slim line' or 'bold' cover strip.