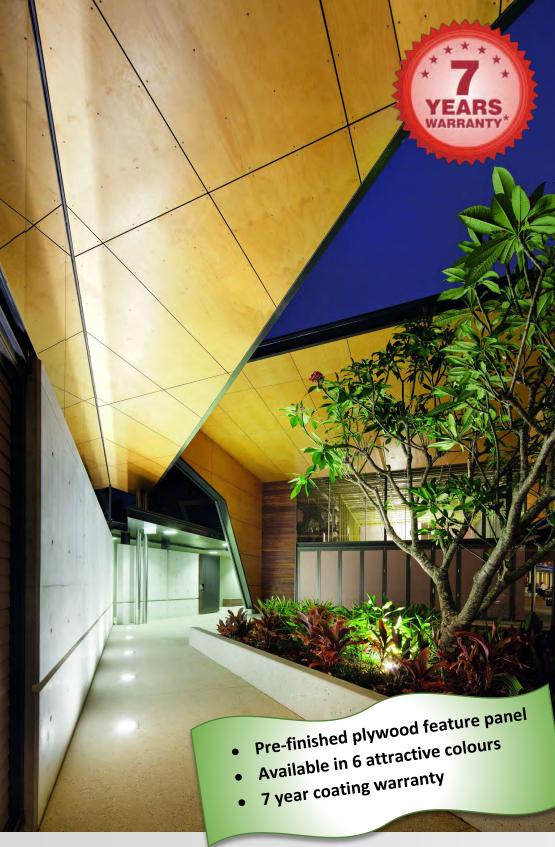

## ariaply®

ariaply is a factory finished, plywood feature panel that is ready to install. Perfect for ceilings, soffits and internal walls, it is available in 6 attractive colours to suit any project.

Made from high quality exterior Hoop Pine plywood, ariaply is a premium product throughout, finished with a unique 3 coat system that provides both good looks and durability.

ariaply is the smart choice for wall and ceiling linings. Not only is installation quick and easy, but you will have the confidence of a consistent quality and finish that can only be provided by a trusted manufacturer with 90 years in the industry.

Fully manufactured in Australia, ariaply is backed by a **7 year coating warranty**. Choose ariaply for your next project and have the peace of mind that it will look good now, and for many years to come.