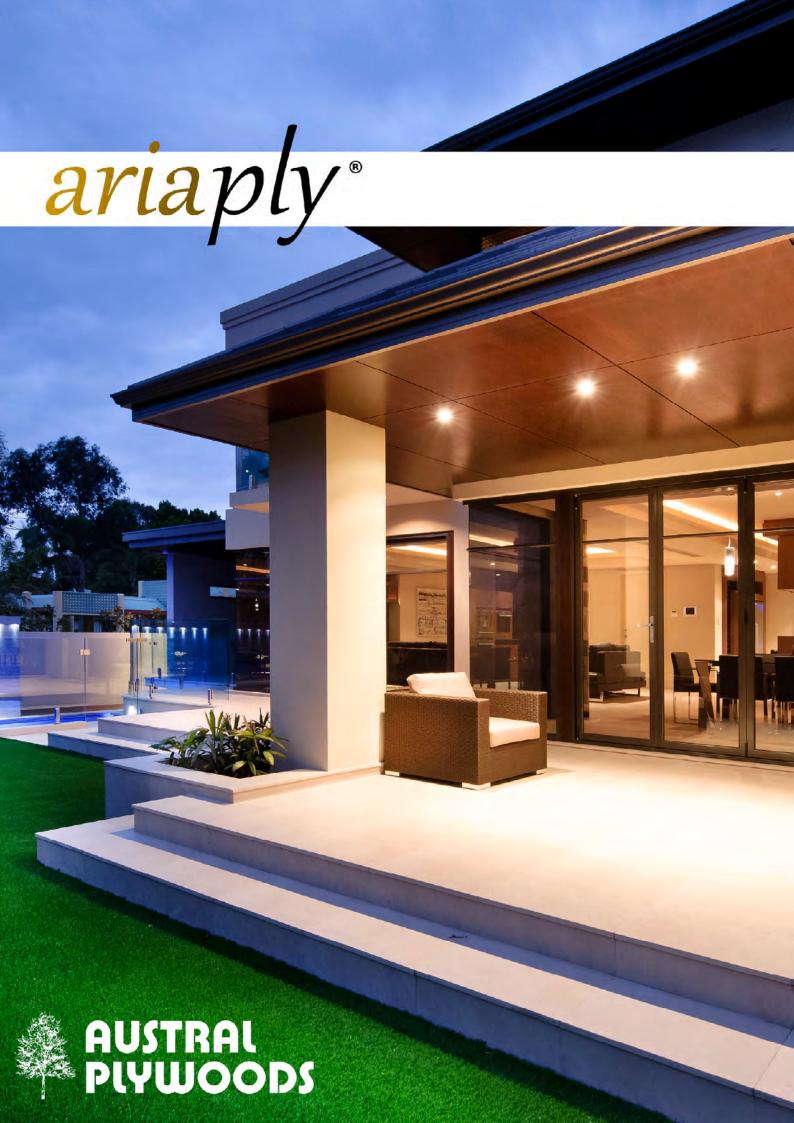

## ariaply®

ariaply is a factory finished, plywood feature panel that is ready to install. Perfect for ceilings, soffits and internal walls, it is available in 6 attractive colours to suit any project.

Made from high quality exterior Hoop Pine plywood, ariaply is a premium product throughout, finished with a unique 3 coat system that provides both good looks and durability.

ariaply is the smart choice for wall and ceiling linings. Not only is installation quick and easy, but you will have the confidence of a consistent quality and finish that can only be provided by a trusted manufacturer with 90 years in the industry.

Fully manufactured in Australia, ariaply is backed by a **7 year coating warranty**. Choose ariaply for your next project and have the peace of mind that it will look good now, and for many years to come.