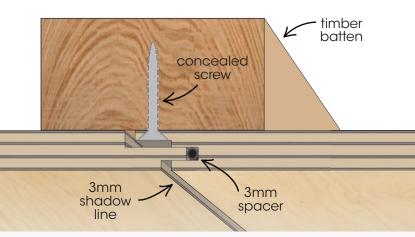

Installation of connectaply couldn't be simpler. The panels 'connect' together whilst providing a 3mm shadow line around each panel. Connectaply is fixed using screws which are hidden by adjoining panels.

## **FIXING DETAIL**

Patent No: 2017100415

Natural Hoop

Blackbutt

WOODS

**Spotted Gum** 

Jarrah

Walnut