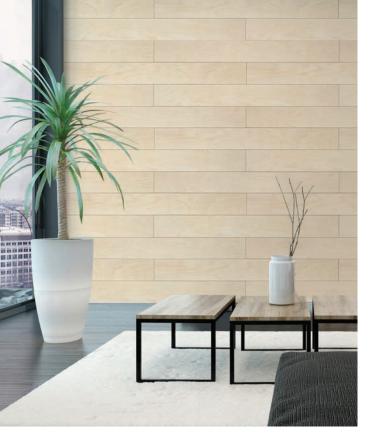

## NATURAL TIMBER PANELLING HAS **NEVER BEEN THIS EASY.**

Connectaply is a pre-finished plywood panelling system that is perfect for ceilings, soffits and internal walls. Available in 6 decorative finishes, connectaply is backed by a 7 year manufacturer's warranty.

Installation of connectaply couldn't be simpler. The panels 'connect' together whilst providing a 3mm shadow line around each panel. Connectaply is fixed using screws which are hidden by adjoining panels.