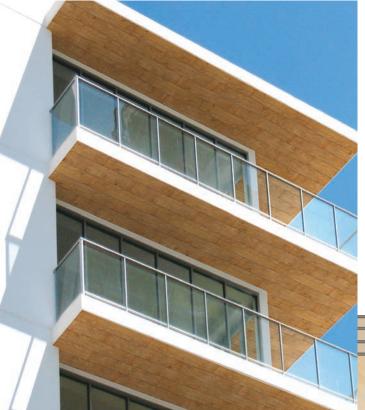

## NATURAL TIMBER PANELLING HAS **NEVER BEEN THIS EASY.**

Connectaply is a pre-finished plywood panelling system that is perfect for ceilings, soffits and internal walls. Available in 6 decorative finishes, connectaply is backed by a 7 year manufacturer's warranty.

Installation of connectaply couldn't be simpler. The panels 'connect' together whilst providing a 3mm shadow line around each panel. Connectaply is fixed using screws which are hidden by adjoining panels.