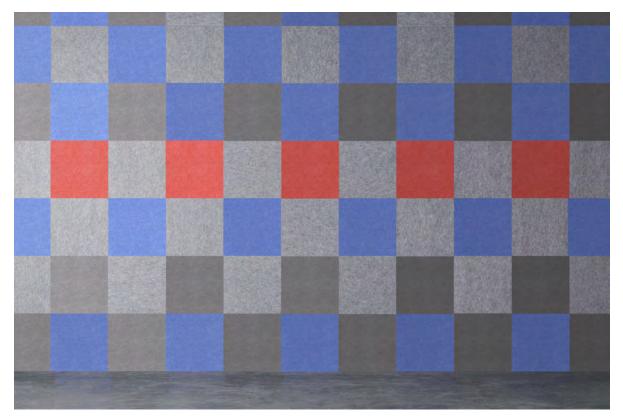

## **MURA TILE**

Woven Image®'s acoustic tile collection Mura Tile, provides an endless stream of design options and configurations that can be created for a number of settings and spaces. Whether it's to create acoustic privacy or to effectively and efficiently control noise in the open-plan office, cafe, lobby, classroom or restaurant, Mura Tile is a designer's key for achieving the required acoustic function in a space with enablity decipa

quarity designs.

Mura - a product of the EchoPanel® product range - exudes a high-quality designer surface finish. The tiles are sold in a box of 8 tiles per colourway and can easily be installed with the 'peel'n'stick' backing once walls or surfaces have been properly prepared. For a perfect finish, Mura Tape can be ordered separately to edge the tiles once installed.