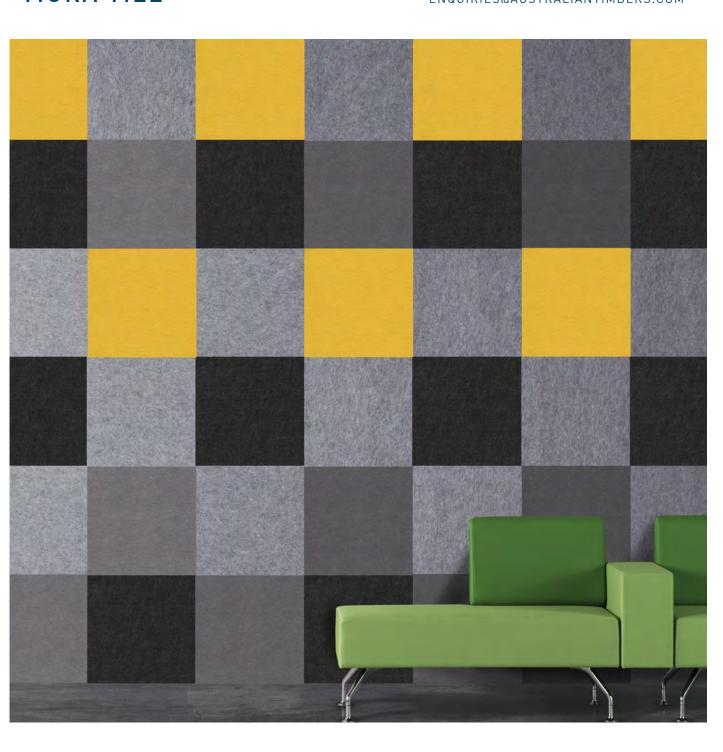

## **MURA TILE**

Woven Image®'s acoustic tile collection Mura Tile, provides an endless stream of design options and configurations that can be created for a number of settings and spaces. Whether it's to create acoustic privacy or to effectively and efficiently control noise in the open-plan office, cafe, lobby, classroom or restaurant, Mura Tile is a designer's key for achieving the required acoustic function in a space with enablity decipa

quarity designs.

Mura - a product of the EchoPanel® product range - exudes a high-quality designer surface finish. The tiles are sold in a box of 8 tiles per colourway and can easily be installed with the 'peel'n'stick' backing once walls or surfaces have been properly prepared. For a perfect finish, Mura Tape can be ordered separately to edge the tiles once installed.