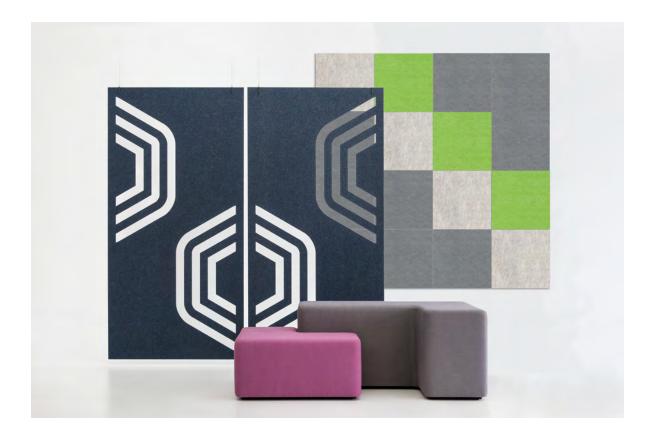

## **MURA TILE**

Woven Image®'s acoustic tile collection Mura Tile, provides an endless stream of design options and configurations that can be created for a number of settings and spaces. Whether it's to create acoustic privacy or to effectively and efficiently control noise in the open-plan office, cafe, lobby, classroom or restaurant, Mura Tile is a designer's key for achieving the required acoustic function in a space with enablity decipa

quarity designs.

Mura - a product of the EchoPanel® product range - exudes a high-quality designer surface finish. The tiles are sold in a box of 8 tiles per colourway and can easily be installed with the 'peel'n'stick' backing once walls or surfaces have been properly prepared. For a perfect finish, Mura Tape can be ordered separately to edge the tiles once installed.