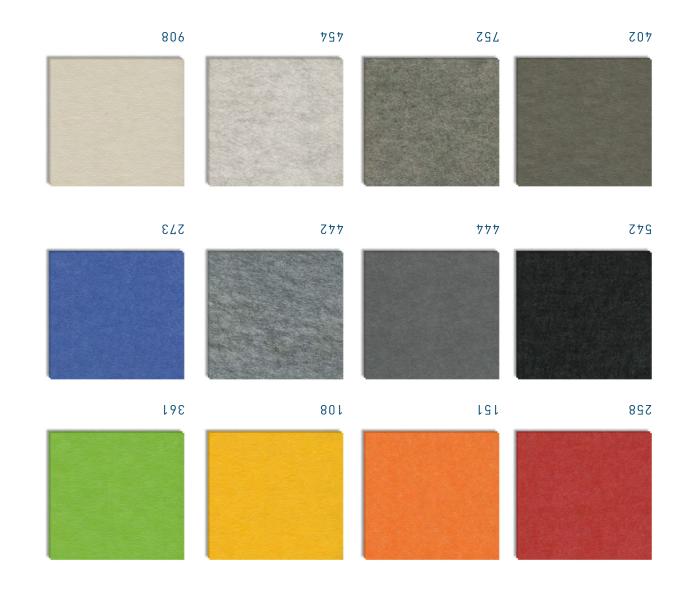

## SPECIFICATIONS

 COLOURS
 MURA TILE

 DESIGN NAME
 WOVEN IMAGE

 OCLOURS
 12

COMPOSITION 12MM ECHOPANEL® - 100% PET (60% RECYCLED) & MURA SURFACE - 100% PET (60% RECYCLED)

WITH ADHESIVE BACKING.

MEIGHT

THICKNESS

13 MM (+/- 10%)' 9.2 KG DEK BOX

17 F DIMENSIONS

200 MM X 200 MM (+/- 2 MM)

200 MM X 200 MM (+/- 2 MM)

TILES PER BOX 8 (ONE COLOURWAY PER BOX)