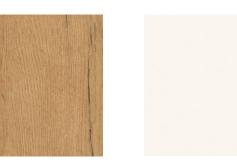

## 38.8mm QUADRA WORKTOPS

Quartz Stone Gloss

Quartz Stone

Carrara Marble Gloss

Carrara Marble

**Block Walnut** 

Jurassic Marble

Glacial Storm

Silver Hancock

Astral Quartz

**Black Granite** 

Pale Lancelot Oak

**Snow White** 

## 20.2mm XM QUADRA WORKTOPS

Carrara Marble

**Breccio Paradiso** 

Nero Portoro

**Bellato Grey** 

\* Please note: Printed colours are a guide only and may vary from actual product colour

273 Magill Road, Trinity Gardens SA 5068 PH: 08 8332 2666 FAX: 08 8332 0825 www.australiantimbers.com enquiries@australiantimbers.com