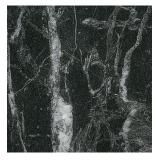

## 38.8mm QUADRA WORKTOPS

Quartz Stone Gloss

Quartz Stone

Carrara Marble Gloss

Carrara Marble

**Block Walnut** 

Jurassic Marble

Glacial Storm

Silver Hancock

Astral Quartz

**Black Granite** 

Pale Lancelot Oak

**Snow White** 