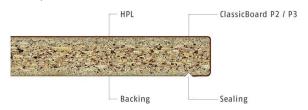

#### **QUADRA – 3mm Radius Corners**

QUADRA is available in 600mm & 900mm width and 4100mm & 2000mm long, providing very efficient and cost effective options. QUADRA has 3mm radius corners, with a sealing on the underside of the worktop.