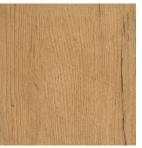

## 38.8mm QUADRA WORKTOPS

Quartz Stone Gloss

Quartz Stone

Carrara Marble Gloss

Carrara Marble

**Block Walnut** 

Jurassic Marble

Glacial Storm

Silver Hancock

Astral Quartz

**Black Granite** 

Pale Lancelot Oak

**Snow White** 