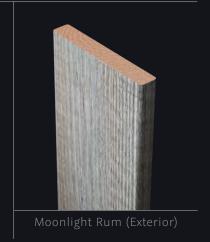

## Thermory Ash Cladding

Moonlight Rum (Exterior)

Natural – unoile (Interior and Exterior)

\*Drift comes in a number of colors. Choose one of our standard colors or leave it natural (unoiled). As the product ages, it will gradually transition to platinum grey, undergoing a truly unique aesthetic evolution.