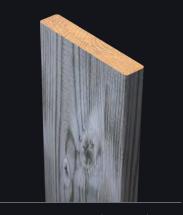

## Thermory Ash Cladding

Moonlight Rum (Exterior)

Natural – unoile (Interior and Exterior)

\*Drift comes in a number of colors. Choose one of our standard colors or leave it natural (unoiled). As the product ages, it will gradually transition to platinum grey, undergoing a truly unique aesthetic evolution.