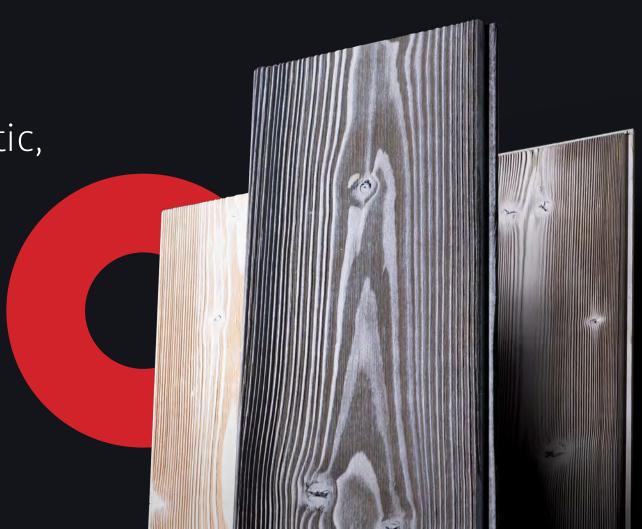

Unconventional aesthetic, unrivaled durability.

Drift uses the same thermal-modification process as our Benchmark series to create real wood that is modified to perfection, leaving no fiber unaltered. Then the wood is colored and textured to closely resemble reclaimed wood, giving you the best of both worlds. Choose from a number of colors that give the unique weathered appearance of aged wood.