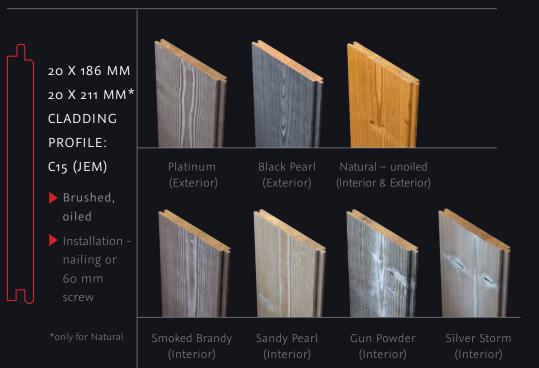

#### COLORING

★ Choose one of our standard colors or leave it natural (unoiled).

## Thermory Ash Cladding

Moonlight Rum (Exterior)

Natural – unoile (Interior and Exterior)

\*Drift comes in a number of colors. Choose one of our standard colors or leave it natural (unoiled). As the product ages, it will gradually transition to platinum grey, undergoing a truly unique aesthetic evolution.