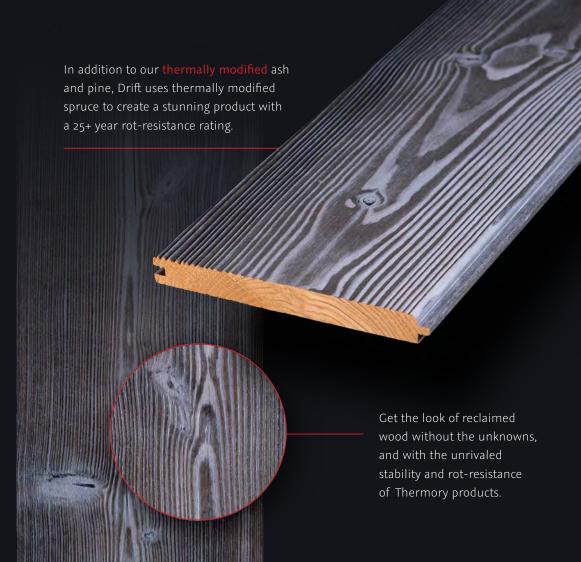

Unconventional aesthetic, unrivaled durability.

Drift uses the same thermal-modification process as our Benchmark series to create real wood that is modified to perfection, leaving no fiber unaltered. Then the wood is colored and textured to closely resemble reclaimed wood, giving you the best of both worlds. Choose from a number of colors that give the unique weathered appearance of aged wood.