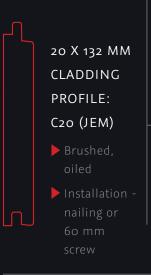

## Our Rebel Series



Patience may be a virtue, but passion can make you restless. Drift gives you a headstart on getting the rustic, silver finish you'd otherwise have to wait years to achieve. Because you know what? Sometimes virtue is overrated.

#### **APPLICATIONS**

- CLADDING
- DECKING

#### THERMALLY MODIFIED

- ► SPRUCE
- ► ASH
- ▶ PINE

#### COLORING

★ Choose one of our standard colors or leave it natural (unoiled).



## Thermory Spruce Cladding



## Thermory Ash Cladding





Moonlight Rum (Exterior)

Natural – unoile (Interior and Exterior)



\*Drift comes in a number of colors. Choose one of our standard colors or leave it natural (unoiled). As the product ages, it will gradually transition to platinum grey, undergoing a truly unique aesthetic evolution.

So go ahead. Unabashedly create the aesthetic you want (without sacrificing beauty or durability). We dare you.



## Thermory Pine Decking

26 X 140 MM DECKING - PROFILE: D4 SG

- ▶ Brushed, oiled
- ► Installation PC hidden clip

## 26 X 140 MM DECKING - PROFILE: D4

- ▶ Brushed, oiled
- Installation stainless steel screw



## Thermory Ash Decking



20 X 132 MM DECKING -

PROFILE: D4 SG2 (JEM)

- ▶ Brushed, oiled
- ► Installation T-6 hidden clip



20 X 132 MM DECKING -

PROFILE: D4 (JEM)

- ▶ Brushe