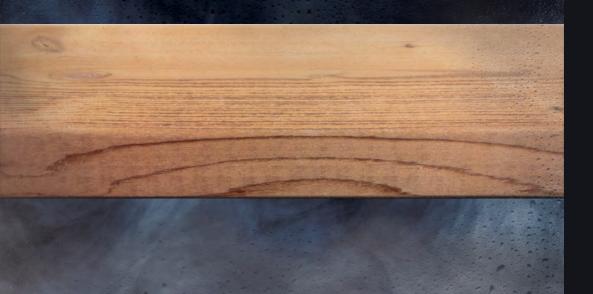

Kodiak by Thermory combines a natural look and feel with impressive size and unequalled durability, for a bold real wood board that rules the forest.

KODIAK SPRUCE DECKING AND CLADDING - WIDE AND RUGGED.

#### WIDE AND RUGGED KODIAK

Kodiak gives your project the bold allure of the backwoods. Knotted spruce boards retain their natural appeal, while their extra wide size allows for faster installation. The brushed texture adds ruggedness without sacrificing the refined look you crave.

#### THE LOOK OF THE BACKWOODS, THE SOPHISTICATED PERFORMANCE YOU NEED

The stunning knotted spruce, wide boards, and rugged brushed texture provide a bold back-tonature look that's bound to be noticed. Unlike other softwood products, Thermory's thermal modification process ensures there's no visible sapwood – just the consistent color of heartwood from edge to edge.