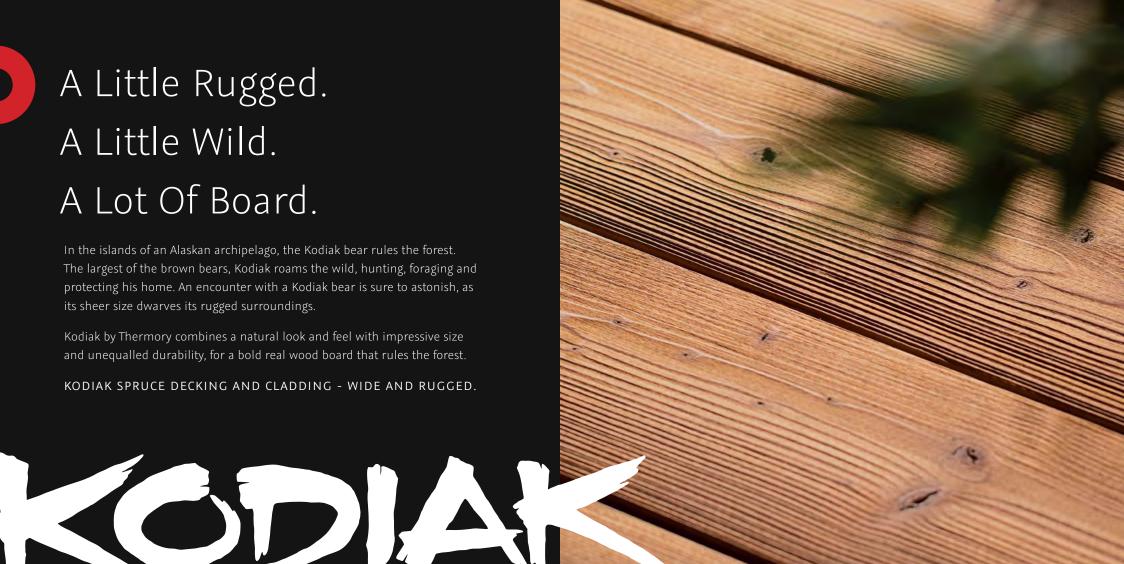

# A Little Rugged. A Little Wild. A Lot Of Board.

In the islands of an Alaskan archipelago, the Kodiak bear rules the forest. The largest of the brown bears, Kodiak roams the wild, hunting, foraging and protecting his home. An encounter with a Kodiak bear is sure to astonish, as its sheer size dwarves its rugged surroundings.

Kodiak by Thermory combines a natural look and feel with impressive size and unequalled durability, for a bold real wood board that rules the forest.

KODIAK SPRUCE DECKING AND CLADDING - WIDE AND RUGGED.